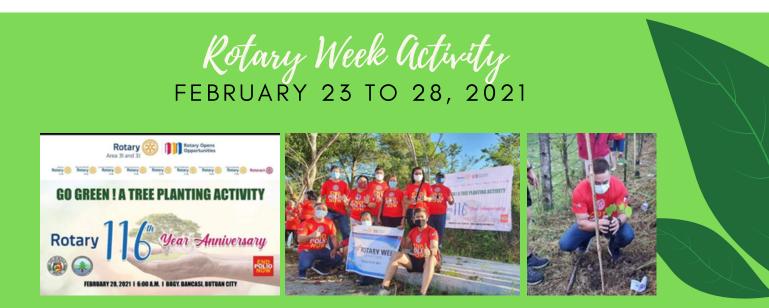

### February 23, 2021 - Thanksgiving Mass and Motorcade

The **116th Rotary Day** with a Week-long Celebration started with a Thanksgiving Mass at St. Joseph Cathedral (7am) then followed by a Motorcade within Butuan City. The activity was participated by all the Rotary Clubs of both Area 3I and 3J. Five Rotarians from the **Rotary Club of Central Butuan** participated the said event.

The Rotary Club of Central Butuan participated in the Rotary Week Culminating Activity by Planting 60 Fruit Bearing & Native Trees in Bancasi-Bonbon Area here in Butuan City together with the other 7 Clubs of Area 3I & 3J (Butuan).

The activity was represented by City ENRO who initiated the activity with the assistance of RC Butuan East Central President Carlo Dacera.

7 club members, 3 spouses & 4 rotakids represented RC Central Butuan in the activity.