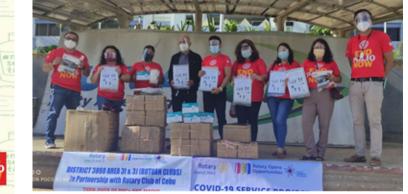

## DISEASE PREVENTION & TREATMENT ACTIVITY

Rotary Club of Central Butuan together with the other 7 clubs of Butuan / Area3I and 3J joined in turning over 200 sets of PPEs, 150 pcs. N95 Masks & 250 pcs. 3M Mega Masks to the City Government of Butuan represented by City Administrator Rey Desiata on behalf of Mayor Ronnie Lagnada held in Butuan City Hall.

The said items were donated by Rotary Club of Cebu thru their global grant. RCC then shared it to Area 3I & 3J (Butuan Clubs) thru the initiative of DPC Ricky Andres.