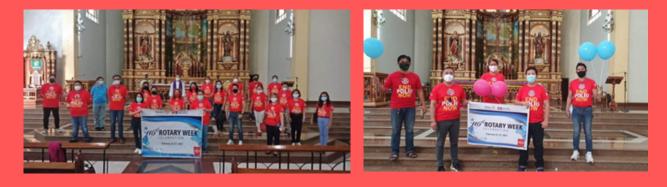

### February 23, 2021 - Thanksgiving Mass and Motorcade

The **116th Rotary Day** with a Week-long Celebration started with a Thanksgiving Mass at St. Joseph Cathedral (7am) then followed by a Motorcade within Butuan City. The activity was participated by all the Rotary Clubs of both Area 3I and 3J. Five Rotarians from the **Rotary Club of Central Butuan** participated the said event.

**PAGE** | 17

The Rotary Club of Central Butuan participated in the Rotary Week Webinar together with the other 7 clubs of Area 3I & 3J (Butuan). The following topics were presented by the speakers from the different entity: