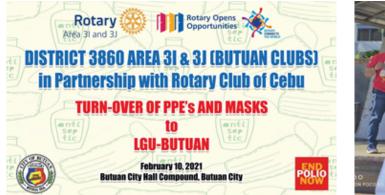

## DISEASE PREVENTION & TREATMENT ACTIVITY

Rotary Club of Central Butuan together with the other 7 clubs of Butuan / Area3I and 3J joined in turning over 200 sets of PPEs, 150 pcs. N95 Masks & 250 pcs. 3M Mega Masks to the City Government of Butuan represented by City Administrator Rey Desiata on behalf of Mayor Ronnie Lagnada held in Butuan City Hall.

The said items were donated by Rotary Club of Cebu thru their global grant. RCC then shared it to Area 3I & 3J (Butuan Clubs) thru the initiative of DPC Ricky Andres.