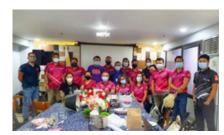

## DISEASE PREVENTION & TREATMENT ACTIVITY

Rotary Club of Central Butuan together with the other 7 clubs of Butuan / Area3I and 3J joined in turning over 200 sets of PPEs, 150 pcs. N95 Masks & 250 pcs. 3M Mega Masks to the City Government of Butuan represented by City Administrator Rey Desiata on behalf of Mayor Ronnie Lagnada held in Butuan City Hall.

The said items were donated by Rotary Club of Cebu thru their global grant. RCC then shared it to Area 3I & 3J (Butuan Clubs) thru the initiative of DPC Ricky Andres.