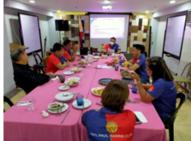

#### The 27th Regular Weekly Meeting & Induction of New Members was held in Libres Place in San Vicente Butuan City last February 5, 2021.

Rtn. Analee Bokingo & Rtn. Magdaline Ocampo were the new club members Inducted that night.

Rtn. Christian Jade Azura, Rtn. Kenneth Banluta, Rtn. Arturo Cauba Jr, Rtn. Pai Hsin Chou, & Rtn.Richellie Cordova were among the New Paul Harris Fellow presented that night. PP Rino Te also received his Multiple PHF pin.