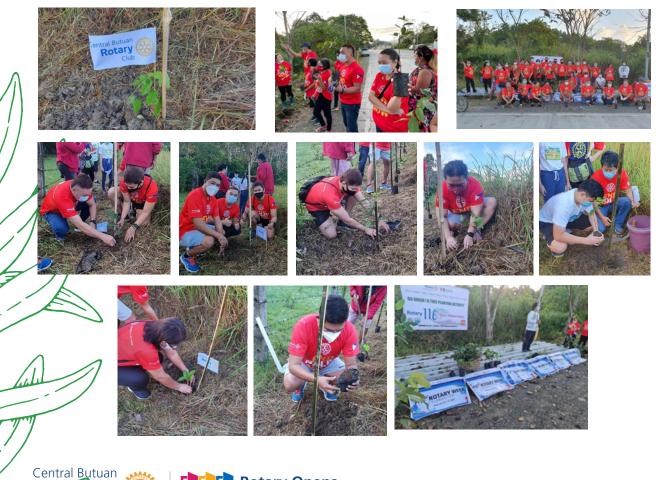

The Rotary Club of Central Butuan participated in the Rotary Week Culminating Activity by Planting 60 Fruit Bearing & Native Trees in Bancasi-Bonbon Area here in Butuan City together with the other 7 Clubs of Area 3I & 3J (Butuan).

The activity was represented by City ENRO who initiated the activity with the assistance of RC Butuan East Central President Carlo Dacera.

7 club members, 3 spouses & 4 rotakids represented RC Central Butuan in the activity.