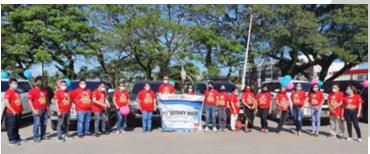

### February 23, 2021 - Thanksgiving Mass and Motorcade

The **116th Rotary Day** with a Week-long Celebration started with a Thanksgiving Mass at St. Joseph Cathedral (7am) then followed by a Motorcade within Butuan City. The activity was participated by all the Rotary Clubs of both Area 3I and 3J. Five Rotarians from the **Rotary Club of Central Butuan** participated the said event.

**PAGE** | 17

The Rotary Club of Central Butuan participated in the Rotary Week Webinar together with the other 7 clubs of Area 3I & 3J (Butuan). The following topics were presented by the speakers from the different entity: