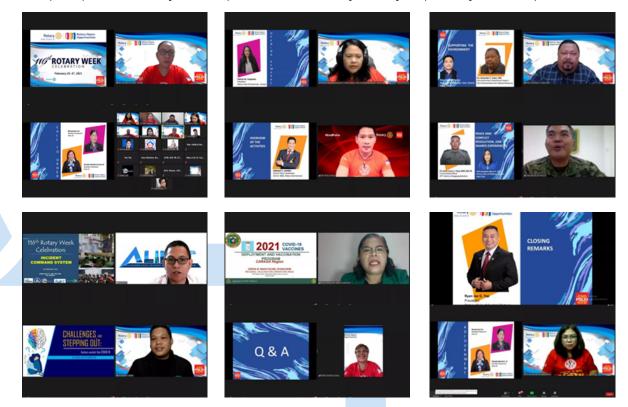

**PAGE** | 17

The Rotary Club of Central Butuan participated in the Rotary Week Webinar together with the other 7 clubs of Area 3I & 3J (Butuan). The following topics were presented by the speakers from the different entity:

# Supporting the Environment; Peace & Conflict Resolution; Incident Command System; Challenges & Stepping out: Autism amidst Covif-19; & Covid-19 Vaccination

The topics presented by each speakers were very timely especially on this pandemic.