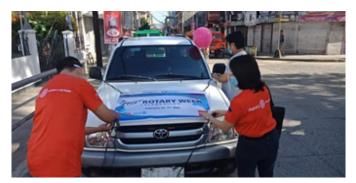

### February 23, 2021 - Thanksgiving Mass and Motorcade

The **116th Rotary Day** with a Week-long Celebration started with a Thanksgiving Mass at St. Joseph Cathedral (7am) then followed by a Motorcade within Butuan City. The activity was participated by all the Rotary Clubs of both Area 3I and 3J. Five Rotarians from the **Rotary Club of Central Butuan** participated the said event.