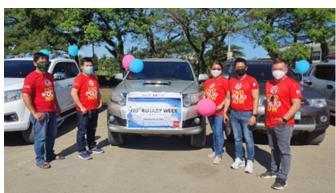

### February 23, 2021 - Thanksgiving Mass and Motorcade

The **116th Rotary Day** with a Week-long Celebration started with a Thanksgiving Mass at St. Joseph Cathedral (7am) then followed by a Motorcade within Butuan City. The activity was participated by all the Rotary Clubs of both Area 3I and 3J. Five Rotarians from the **Rotary Club of Central Butuan** participated the said event.

**PAGE** | 17

The Rotary Club of Central Butuan participated in the Rotary Week Webinar together with the other 7 clubs of Area 3I & 3J (Butuan). The following topics were presented by the speakers from the different entity: