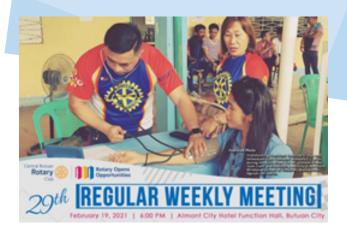

# February 15 to 21, 2021 Meeting

| Attendance of Club Members    | 29th Regular<br>Club Weekly<br>Meeting -Feb.<br>19, 2021 |
|-------------------------------|----------------------------------------------------------|
| Pres. Ryan Jae Yap            | v                                                        |
| CP Elise o D. Malayao         | v                                                        |
| DPC Chair Enrique G. Andres   | V                                                        |
| PP John A. Uy                 | V                                                        |
| PP. Mario Y. Chu              |                                                          |
| PP Norberto D. Ventura        |                                                          |
| PP Romel M. Natad             |                                                          |
| PP Rino F. Te                 |                                                          |
| PP Napoleon N. Malimit        | V                                                        |
| IPP Rohdora Canlas            | V                                                        |
| PE Mary Grace P. Villanueva   | V                                                        |
| PN Erelon Simeon N. Ongcoy    |                                                          |
| PND Anthony C. Madayag Jr.    |                                                          |
| Sec. Ryan C. Pulleros         | V                                                        |
| Rtn. Johny Lou G. Anino       |                                                          |
| Rtn. Arfe L. Bermudez         |                                                          |
| Rtn. Stephen M. Bringas       |                                                          |
| Rtn. Alain James G. Buque     |                                                          |
| Rtn. Pai Hsin C. Chou         |                                                          |
| Rtn. Arturo M. Cinco          |                                                          |
| Rtn. Jovilla B. Cinco         |                                                          |
| Rtn. Richellie Mae Y. Cordova |                                                          |
| Rtn. Ronnie D. Daumar         |                                                          |
| Rtn. Melchora U. Donoso       |                                                          |
| Rtn. Anna Marie C. Fernandez  |                                                          |
| Rtn. Jehoven M. Guilot        |                                                          |
| Rtn. Armie Leila M. Mordeno   |                                                          |
| Rtn. Randylle Shane B. Occida |                                                          |
| Rtn. Cesar T. Palma           |                                                          |
| Rtn. Ver Joeven C. Tanginan   |                                                          |
| Rtn Keneth Banluta            |                                                          |
| Rtn. Arturo Cauba             |                                                          |
| Rtn. Christian Jade Azura     |                                                          |
| Rtn. Ana Lee Bokingo          |                                                          |
| Rtn. Magdaline Ocampo         |                                                          |
| Spouses                       | 2                                                        |
| Rotarians from other Clubs    |                                                          |
| Rotaractors                   |                                                          |
| Guest                         |                                                          |
| Total                         | 10                                                       |

### 29th Regular Weekly Meeting