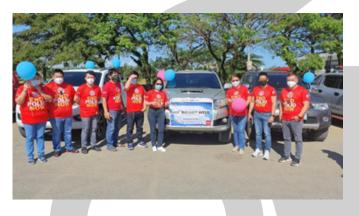

### February 23, 2021 - Thanksgiving Mass and Motorcade

The **116th Rotary Day** with a Week-long Celebration started with a Thanksgiving Mass at St. Joseph Cathedral (7am) then followed by a Motorcade within Butuan City. The activity was participated by all the Rotary Clubs of both Area 3I and 3J. Five Rotarians from the **Rotary Club of Central Butuan** participated the said event.

**PAGE** | 17

The Rotary Club of Central Butuan participated in the Rotary Week Webinar together with the other 7 clubs of Area 3I & 3J (Butuan). The following topics were presented by the speakers from the different entity: