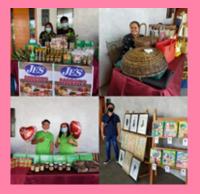

#### A Public Image Project

The **Rotary Club of Central Butuan** supported the 29th Anniversary Celebration of Love Radio Butuan as one of their Sponsors.

The package inclusions were Radio and Print Media Exposure, On-site Publicity, and Social Media Exposure (Facebook page & You Tube).

The proceeds of the activity is for their upcoming Outreach Program - **"Tsinelas og Pospas para sa Maas".** 