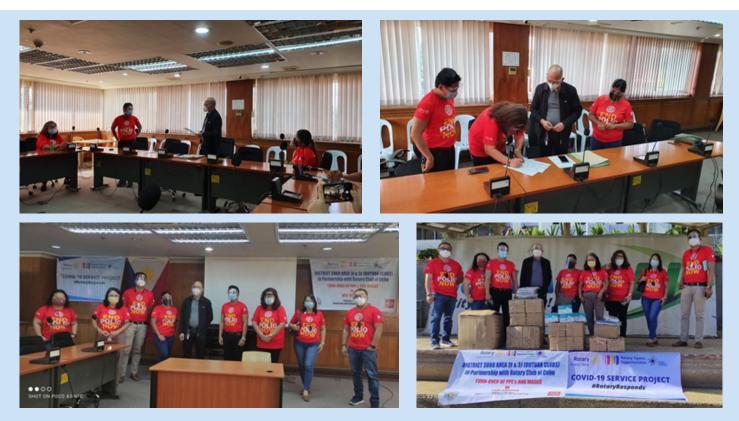

## DISEASE PREVENTION & TREATMENT ACTIVITY

Rotary Club of Central Butuan together with the other 7 clubs of Butuan / Area3I and 3J joined in turning over 200 sets of PPEs, 150 pcs. N95 Masks & 250 pcs. 3M Mega Masks to the City Government of Butuan represented by City Administrator Rey Desiata on behalf of Mayor Ronnie Lagnada held in Butuan City Hall.

The said items were donated by Rotary Club of Cebu thru their global grant. RCC then shared it to Area 3I & 3J (Butuan Clubs) thru the initiative of DPC Ricky Andres.